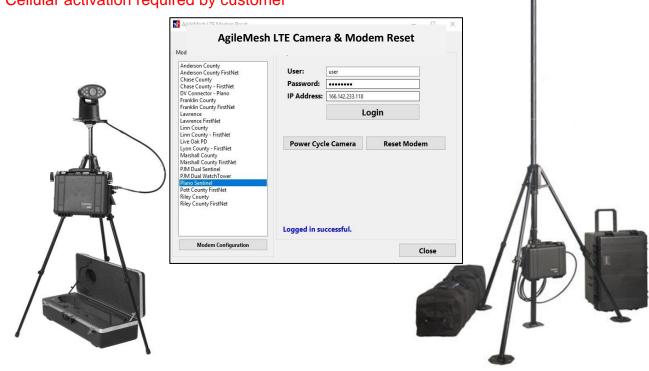

## Features:

- View from anywhere on an Internet connected PC based Viewer or a Smartphone
- 2 MegaPixel ONVIF camera
- Lower LTE frequencies allow much better building penetration
- FirstNet ready LTE Modem\*
- Dual SIM capable
- Two Ethernet ports
- Over 6 foot camera height
- Can be used as an "Internet Hotspot" (will DHCP an IP address to 5 connected device)
- Internal battery & charger
- 110 VAC, 60 Hz power input
- AV6510 (Pelican Case) mounts on all AgileMesh tripods
- Tripod and camera case included
- AV6510 can be sold separately
- Remote Camera and Modem reset PC based app included